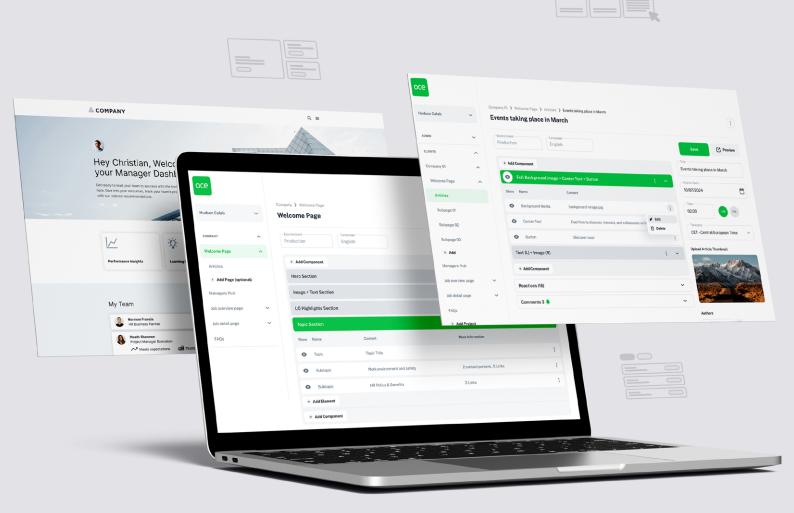

# Octily Content Editor The Missing Piece in Your HR Strategy

## More Flexibility. More Possibilities. More Engagement.

The **Octily Content Editor (OCE)** is your ultimate companion to bridge the gap between HR platforms like Cornerstone OnDemand, their customizations, your communications, and individual content.

With the OCE, HR and L&D teams like yours gain full control to manage pages, amplify communication, and deliver an outstanding employee experience – all while keeping everything beautifully on-brand and effortless to maintain.

OCE - OCTILY CONTENT EDITOR

OCE isn't just an editor. It's your **content powerhouse** for Cornerstone. Whether you need to build custom pages, set up templates, or expand functionality with add-ons, OCE makes it simple.