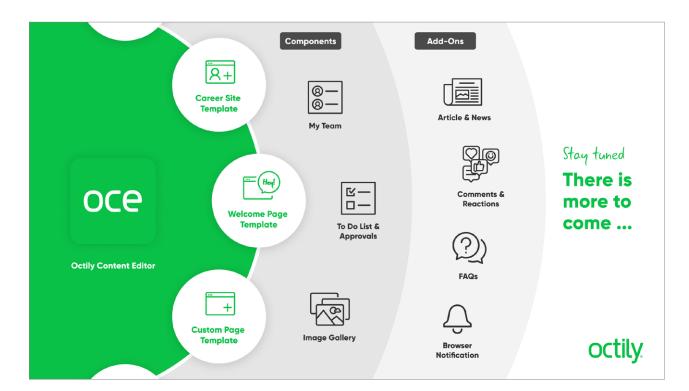

## Where Can You Use OCE?

OCE is designed to work across different areas of Cornerstone, ensuring a **seamless content experience**:

**Custom Pages** Build and manage standalone pages tailored to your needs.

#### **Template Setups**

Create structured, reusable templates to maintain consistency.

### **Available Templates**

#### Welcome Page Template

Attract top talent with a professional, easy-to-manage career site.

#### **Career Site Template**

Ensure new hires start their journey with an engaging, personalized welcome.

## **Enhance OCE with Add-Ons**

Take your content management to the next level with these powerful add-ons:

#### **Browser Notifications**

Keep employees informed with real-time alerts inside and outside Cornerstone.

#### Forms

Collect data, feedback, and responses directly within OCE-powered pages.