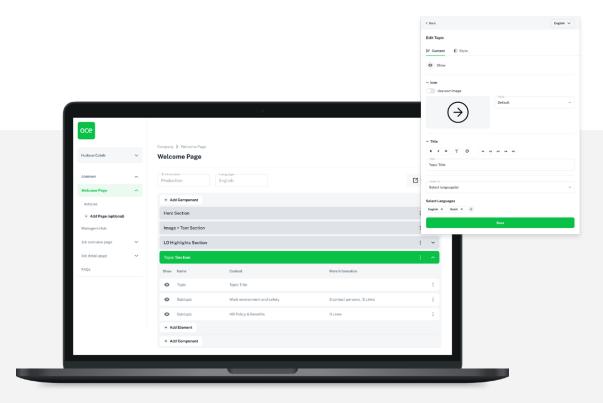

OCE - OCTILY CONTENT EDITOR

OCE isn't just an editor. It's your **content powerhouse** for Cornerstone. Whether you need to build custom pages, set up templates, or expand functionality with add-ons, OCE makes it simple.

No Coding Skills Required

Update and manage content with a user-friendly interface.

Flexible & Scalable

Start small, expand with add-ons, and grow as your organization does.

Multi-Language Ready

Ensure a seamless experience for global teams.

## Where Can You Use OCE?

OCE is designed to work across different areas of Cornerstone, ensuring a **seamless content experience**:

**Custom Pages** Build and manage standalone pages tailored to your needs.