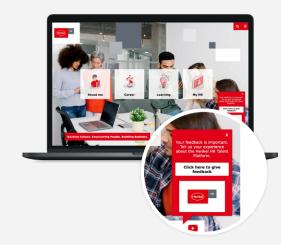

#### Forms

Collect data, feedback, and responses directly within OCE-powered pages.