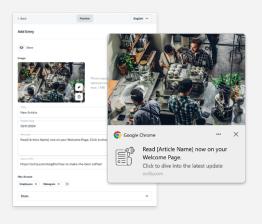

#### **Browser Notifications**

Keep employees informed with real-time alerts inside and outside Cornerstone.