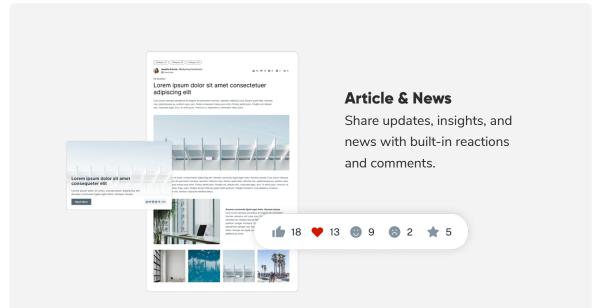

## Where Can You Use OCE?

OCE is designed to work across different areas of Cornerstone, ensuring a **seamless content experience**:

**Custom Pages** Build and manage standalone pages tailored to your needs.